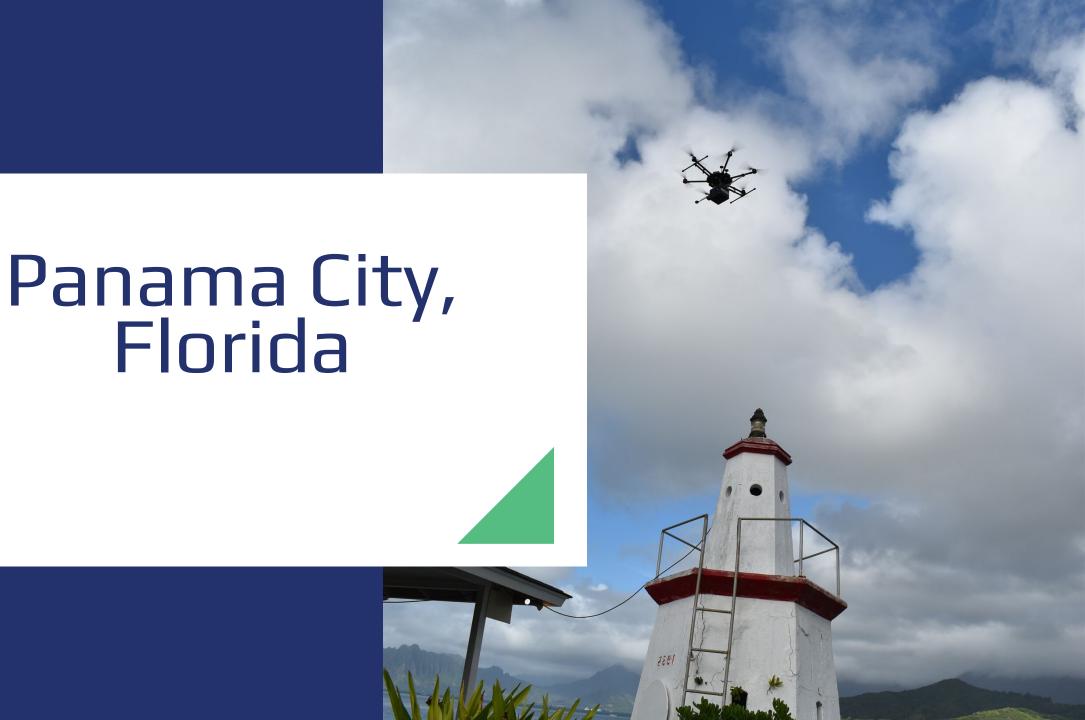

### Panama City Inlet

Southern end of Westside Jetty, flying at 10m AGL

Overview of Panama City Intlet, Jettys outlined in red boxes