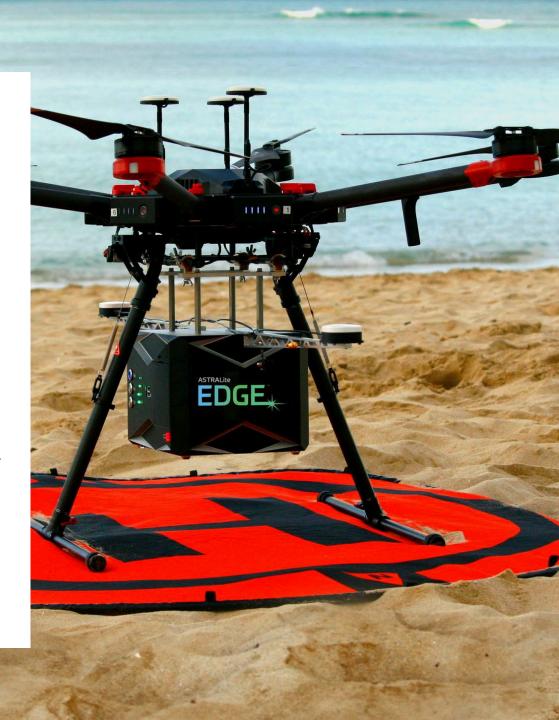

# **ASTRAL**ite

Case Studies using the EDGE™ Topo-Bathy LiDAR



### Early Development

2012-2014

2016-2017

2018

2019-2020

**Technology Invented** 



**Founded** 



US Patent Issued (24 Claims)



Patented in 18 European Countries

1st Scanning TopoBathy LiDAR on sUAS



Proven Capability:
Coastal and Riverine
Campaigns

New Product Launch
@ ILMF 2019



Demonstrations
Unit Sales
Software

### Other Technology





# ASTRALITE EDGE

### **Advantages:**

- Flexibility & quick access to previously unsurveyable locations using a UAV
- 2-in-1 Topo-Bathy system reducing the need for two sensors
- Near real-time data visualization of the point cloud (vs. lengthy post-processing of large data sets)
- "High Definition" (HD) / high density point cloud "painting the scene": 100x higher point density than traditional airborne bathy systems, at 10x lower pr