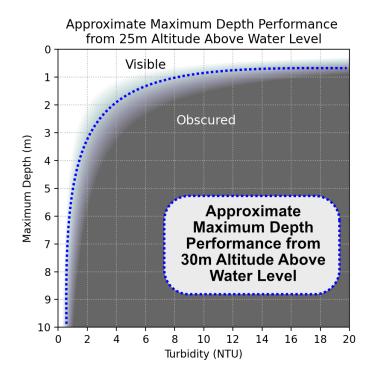

# Weight 5 kg Accuracy 5-10 cm Laser Wavelength 532 nm Flight Altitude 30m – 50m Depth Penetration 1.5-2 Secchi Depth Pulse Repetition Rate Laser Beam 5 cm at 10 m (design option) Footprint option)