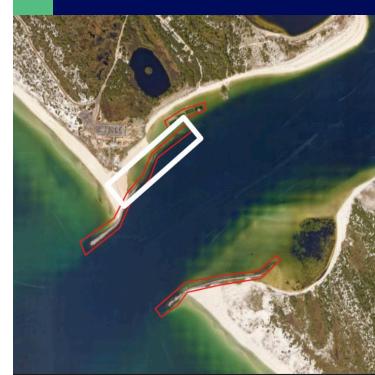

### Panama City Inlet

Southern end of Westside Jetty, flying at 10m AGL

Overview of Panama City Intlet, Jettys outlined in red boxes