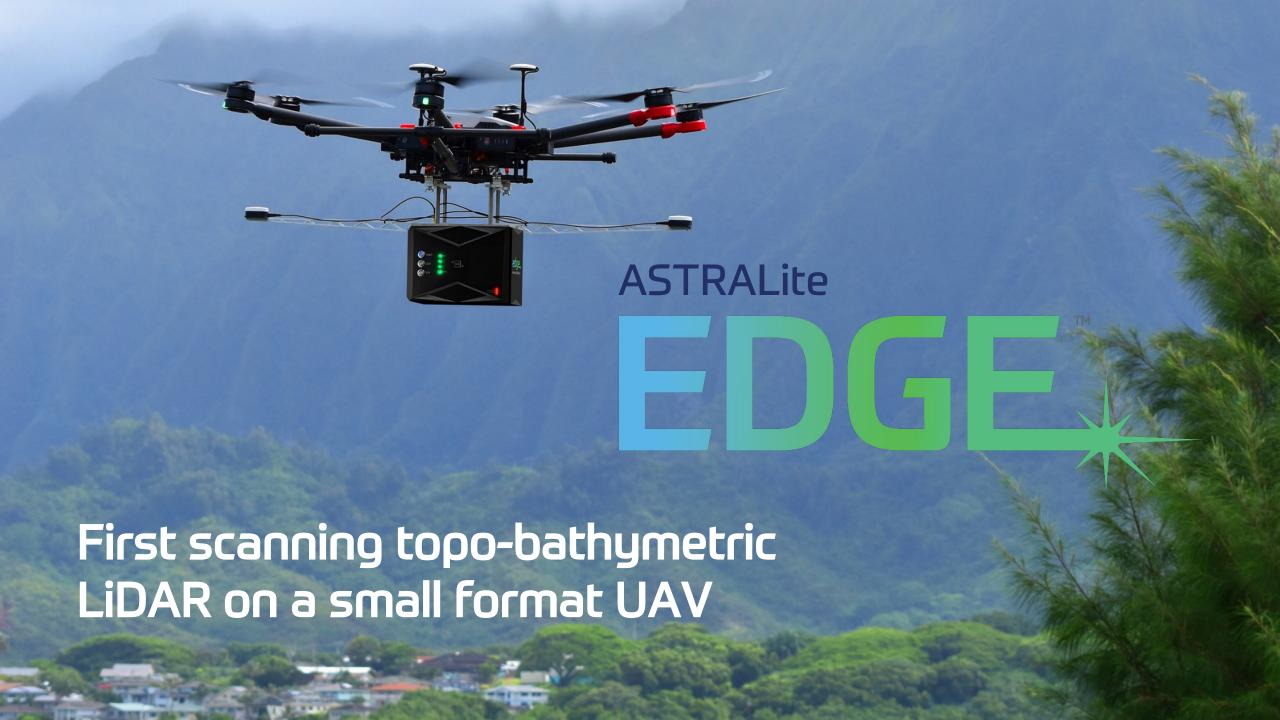

# **ASTRAL**ite

Case Studies using the EDGE™ Topo-Bathy LiDAR

# ASTRALITE EDGE

### **Advantages:**

- Flexibility & quick access to previously unsurveyable locations using a UAV
- 2-in-1 Topo-Bathy system reducing the need for two sensors
- Near real-time data visualization of the point cloud (vs. lengthy post-processing of large data sets)
- "High Definition" (HD) / high density point cloud "painting the scene": 100x higher point density than traditional airborne bathy systems, at 10x lower price.