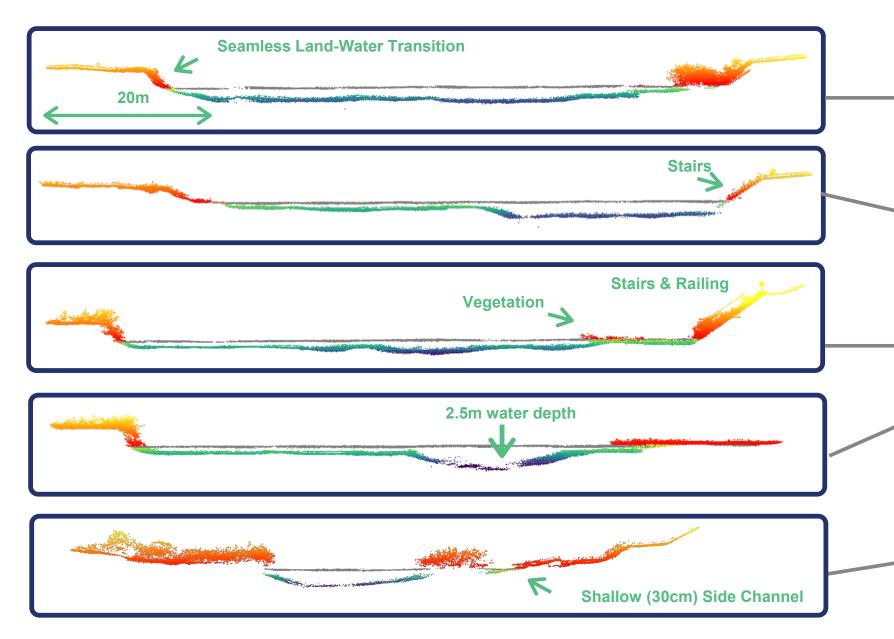

### River Transects - Japan

ASTRALite finalist for Outstanding Commercial Innovation Award