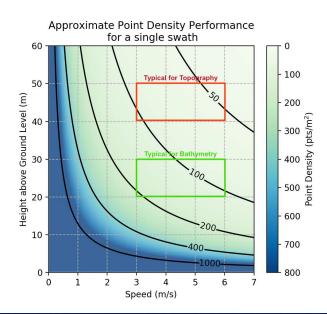

# Approximate Area Coverage with 50% sidelap 2.5 Speed (m/s) Approximate Area Coverage With 50% sidelap 2.0 Unique Highly 2.0 Unique Highly 2.0 Unique Highly 2.0 Unique Highly 3.0 Unique Highly 2.0 Unique Highly 3.0 Unique Highly 4.0 Unique Highly 5.0 Unique Highly 6.0 Unique Highly 6.