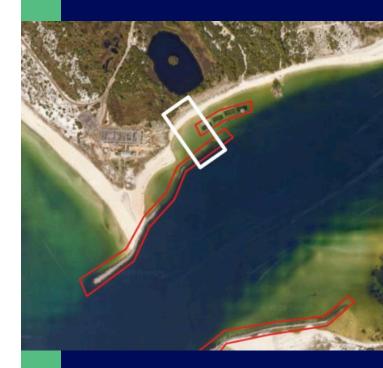

### Panama City Inlet

Southern end of Westside Jetty, flying at 10m AGL

Overview of Panama City Intlet, Jettys outlined in red boxes