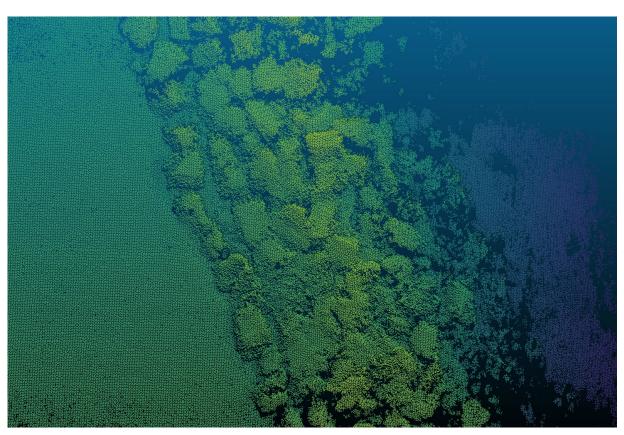

### Unprecedented Detail – Riprap at Panama City Inlet

4 points per square meter

(traditional airborne bathy lidar)

**EDGE LiDAR 300** points per square meter

Infrastructure Inspection Engineers require resolution of several inches