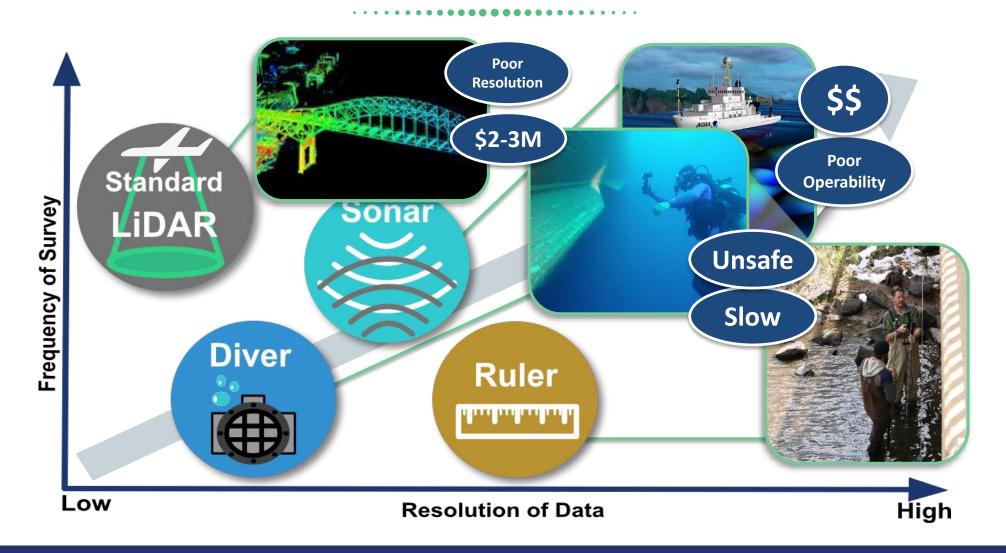

# **ASTRAL**ite

Case Studies using the EDGE™ Topo-Bathy LiDAR



### Early Development

2012-2014

2016-2017

2018

2019-2020

**Technology Invented** 



**Founded** 



US Patent Issued (24 Claims)



Patented in 18 European Countries

1st Scanning TopoBathy LiDAR on sUAS



Proven Capability:
Coastal and Riverine
Campaigns

New Product Launch
@ ILMF 2019



Demonstrations
Unit Sales
Software

### Other Technology





# ASTRALITE EDGE

### **Advantages:**

- Flexibility & quick access to previously unsurveyable locations using a UAV
- 2-in-1 Topo-Bathy system reducing the need for two sensors
- Near real-time data visualization of the point cloud (vs. lengthy post-processing of large data sets)
- "High Definition" (HD) / high density point cloud "painting the scene": 100x higher point density than traditional airborne bathy systems, at 10x lower price.





### Panama City Inlet

Southern end of Westside Jetty, flying at 10m AGL

Overview of Panama City Intlet, Jettys outlined in red boxes



## Infrastructure Inspection







# Approximate Area Coverage with 50% sidelap 2.5 Speed (m/s) Approximate Area Coverage With 50% sidelap 2.0 Unique Highly 2.0 Unique Highly 2.0 Unique Highly 2.0 Unique Highl