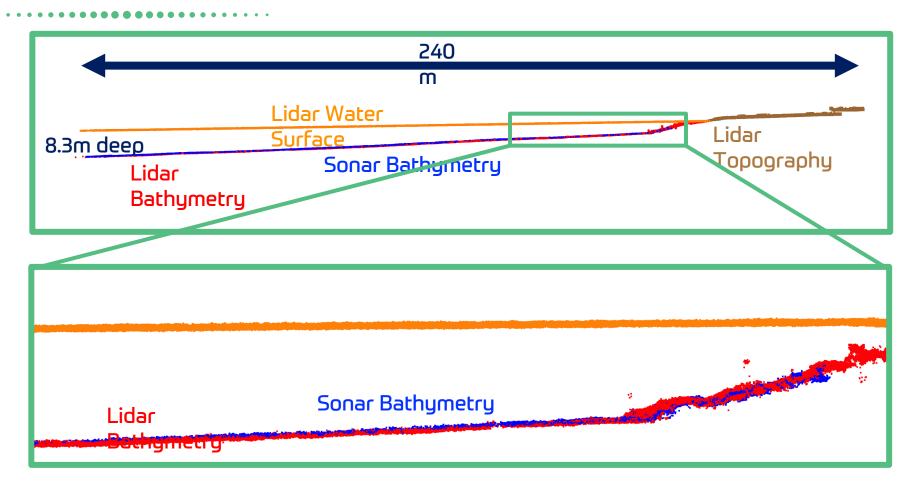

nspection







# Approximate Area Coverage with 50% sidelap 2.5 Speed (m/s) Approximate Area Coverage With 50% sidelap 2.0 Unique Highly 2.0 Unique Highly 2.0 Unique Highly 2.0 Unique Highly 3.0 Unique Highly 2.0 Unique Highly 3.0 Unique Highly 4.0 Unique Highly 5.0 Unique Highly 6.0 Unique Highly 6.



### **EDGE Specifications**



# Weight 5 kg Accuracy 5-10 cm Laser Wavelength 532 nm Flight Altitude 30m – 50m Depth Penetration 1.5-2 Secchi Depth Pulse Repetition Rate Laser Beam 5 cm at 10 m (design option) Footprint option)



### Unprecedented Detail – Riprap at Panama City Inlet

4 points per square meter

(traditional airborne bathy lidar)

**EDGE LiDAR 300** points per square meter





Infrastructure Inspection Engineers require resolution of several inches

# Sonar Comparison





### River Transects - Japan





ASTRALite finalist for Outstanding Commercial Innovation Award





## Questions?

REACH OUT TO US

### **ADDRESS**

282 Century Place, #1000, Louisville, CO 80027

### **EMAIL**

contact@astralite.net

#### WEBSITE

Astralite.net