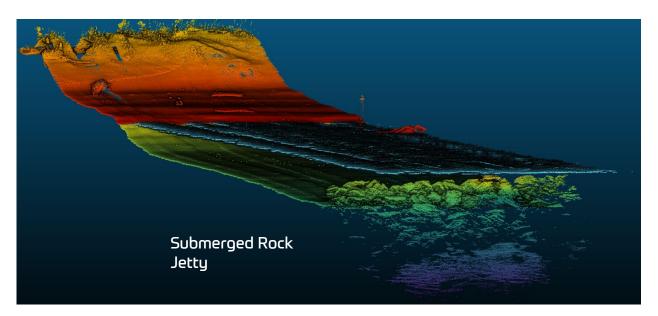

### Panama City Inlet

Southern end of Westside Jetty, flying at 10m AGL

Overview of Panama City Intlet, Jettys outlined in red boxes

### Unprecedented Detail – Riprap at Panama City Inlet

4 points per square meter

(traditional airborne bathy lidar)

**EDGE LiDAR 300** points per square meter

Infrastructure Inspection Engineers require resolution of several inches