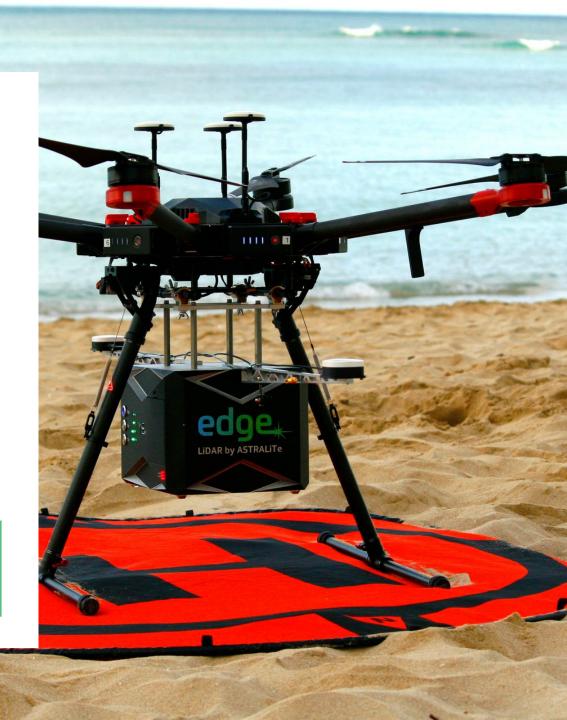

# ASTRALITE EDGE

### **Advantages:**

- Flexibility & quick access to previously unsurveyable locations using a UAV
- 2-in-1 Topo-Bathy system reducing the need for two sensors
- Near real-time data visualization of the point cloud (vs. lengthy post-processing of large data sets)
- "High Definition" (HD) / high density point cloud "painting the scene": 100x higher point density than traditional airborne bathy systems, at 10x lower price.