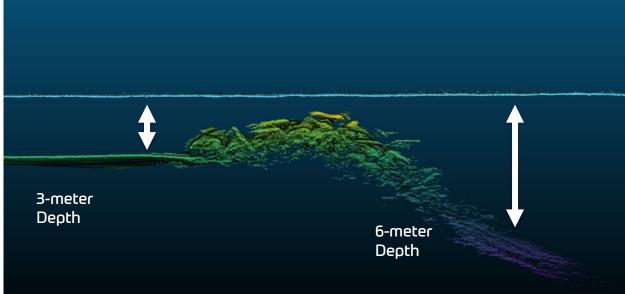

### Panama City Inlet

Southern end of Westside Jetty, flying at 10m AGL

Overview of Panama City Intlet, Jettys outlined in red boxes

### Unprecedented Detail – Riprap at Panama City Inlet

4 points per square meter

(traditional airborne bathy lidar)

**EDGE LiDAR 300** points per square meter

Infrastructure Inspection Engineers require resolution of several inches